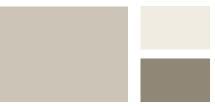

BODY: Revere Pewter HC-172 TRIM: Swiss Coffee OC-45 ACCENT: Copley Gray HC-104

BODY: Cloud Cover OC-25 TRIM: Gray Owl OC-52 ACCENT: Concord Ivory HC-12

BODY: Boothbay Gray HC-165 TRIM: Silver Satin OC-26 ACCENT: Soot 2129-20

BODY: Van Courtland Blue HC-145 TRIM: White Diamond OC-61 ACCENT: Classic Burgundy HC-182

BODY: Hawthorne Yellow HC-4 TRIM: Simply White OC-117 ACCENT: Hale Navy HC-154

BODY: Louisburg Green HC-113 TRIM: Castle Peak Gray 1561 ACCENT: Halo OC-46