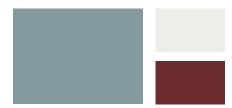

## CURATED EXTERIOR COLOR SCHEMES BY VARSITY PAINTING

BODY: Moonlight White OC-125 TRIM: Wedgewood Gray HC-146 ACCENT: Whitall Brown HC-69

BODY: Carrington Beige HC-93 TRIM: China White OC-141 ACCENT: Lucerne AF-530

BODY: Revere Pewter HC-172 TRIM: Swiss Coffee OC-45 ACCENT: Copley Gray HC-104

BODY: Cloud Cover OC-25 TRIM: Gray Owl OC-52 ACCENT: Concord Ivory HC-12

BODY: Boothbay Gray HC-165 TRIM: Silver Satin OC-26 ACCENT: Soot 2129-20